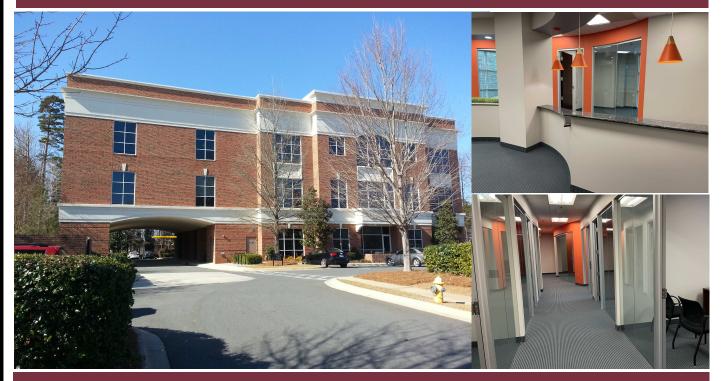

## 10815 Sikes Place, Suite 210

- This is showcase space with all glass offices.
- 4,168 Rentable Square Feet (3,474 usable square feet).
- Lease rate: \$31.00 per rentable square foot full-service including all utilities and janitorial.
- Sale price \$1,800,000 Condo dues \$7,313.00 per quarter (includes utilities and janitorial) Property Taxes \$6,942.01.
- Some offices furnished including conference room, negotiable.
- Large stylish reception, conference room, 13 private offices, break room, computer closet, workroom.
- Located beside the Providence Park office complex.
- SEE LAYOUT NEXT PAGE