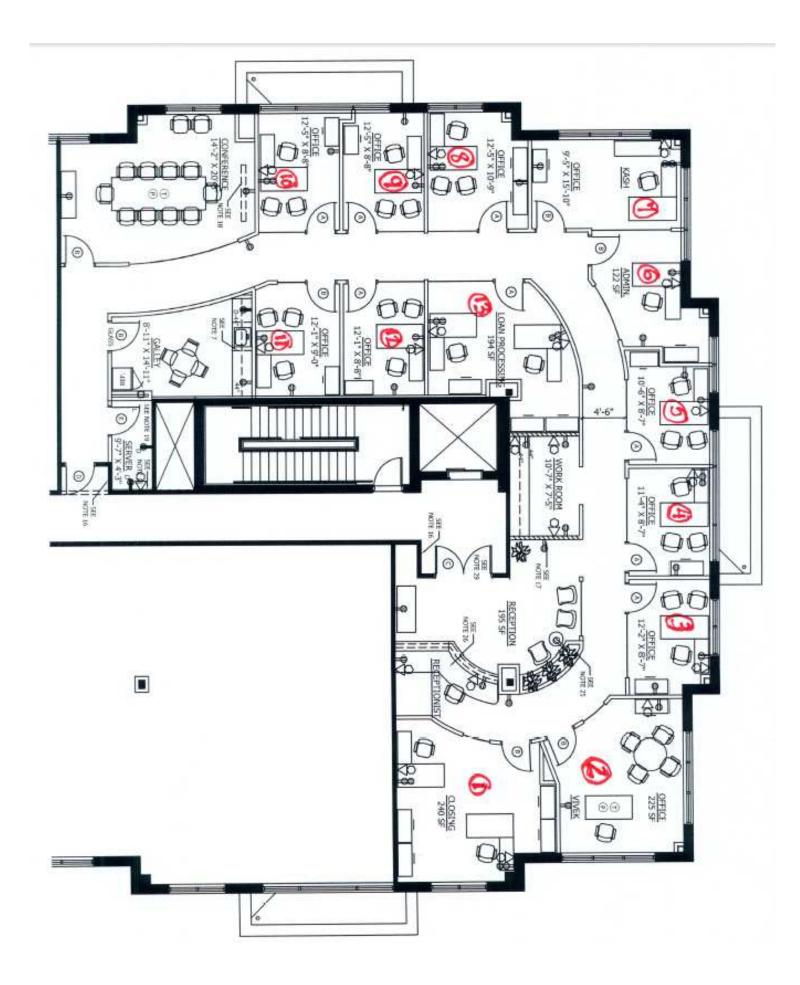

## 10815 Sikes Place, Suite 210

- This is showcase space with all glass offices.
- 4,168 Rentable Square Feet (3,474 usable square feet).
- Lease rate: \$31.00 per rentable square foot full-service including all utilities and janitorial.
- Sale price \$1,800,000 Condo dues \$7,313.00 per quarter (includes utilities and janitorial) Property Taxes \$6,942.01.
- Some offices furnished including conference room, negotiable.
- Large stylish reception, conference room, 13 private offices, break room, computer closet, workroom.
- Located beside the Providence Park office complex.
- SEE LAYOUT NEXT PAGE